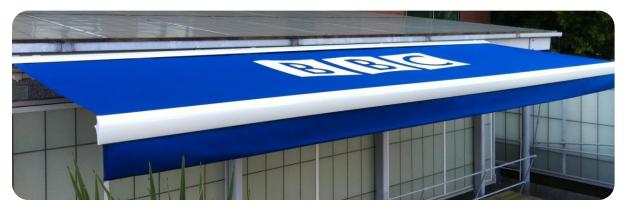

## **BBC Television Studios, London**

Product: Palladio Commercial Awning
Size: 7m x 2.6m
Additional Options: Dark Blue Waterproof Fabric, Company Logo Printed
Contractor: Johnson Controls
Contract Value: £4,000

The Site Manager from the BBC requested a quotation for the Palladio Commercial Awning using the waterproof fabric option. They also asked for the BBC logo to be printed onto the awning.

The quotation was sent and the customer was happy with the price and specifications and placed order.

Once the order was received the awning was installed with no problems and the Site Manager was very impressed with the service received.